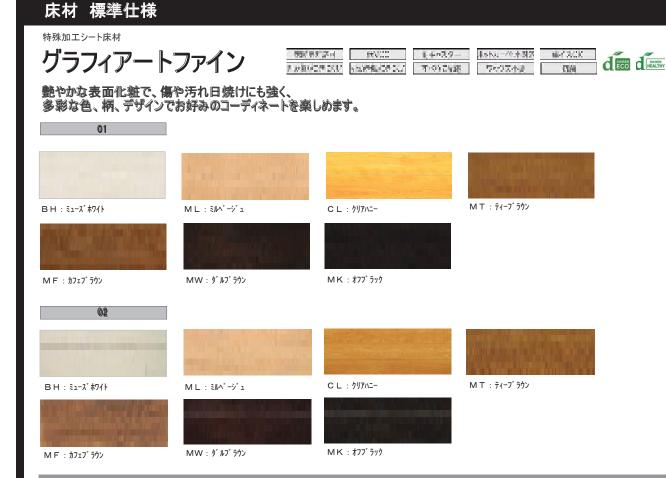

SG グレイッシュセルベ柄 大理石柄

SE セルベジャンテ柄

大理石柄

大理石柄

## 床材 標準仕様 グラフィアートスーパーファイン ペット対応[傷][汚] 制キャスター 水掛かりに強い 床暖房対応可 4EVOC |半イスOK DAIKEN 凹み傷がつきにくい 目らかを働めつきにくい すべりに配慮 ワックス不要 抗菌 耐傷性・耐水性に優れた新感覚床材。洗面室などに特におすすめです。 ■1×2尺角の個性的なデザインは、モダンな印象のリヴィングとも相性よくコーディネートできます。(大理石柄) ■1尺巾に溝のない大判サイズで張りあがりも美しく、広々とした空間が演出できます(ヘアライン柄) 大理石柄 Floor SN ビアンコ柄 大理石柄 セルベジャンテ柄 大理石柄 \*イメージ\* SD ネロマルキーナ柄 ヘアライン柄 Floor 大理石柄 グレイッシュセルベ柄 \*イメージ\* BH ヘアライン柄 ミューズホワイト